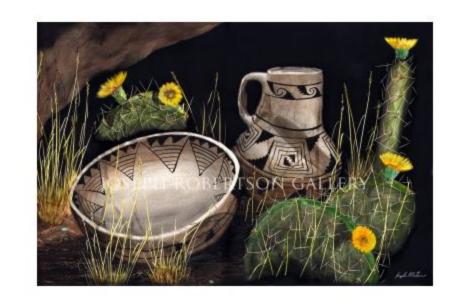

# **ANASAZI BOWL AND PITCHER**

Name: ANASAZI BOWL AND PITCHER

Code: AZBP

Year Etched: 2011

or Open Run:

Sizes and Available Prints

Sizes and Original 14x18 SOLD

XL

Large Med