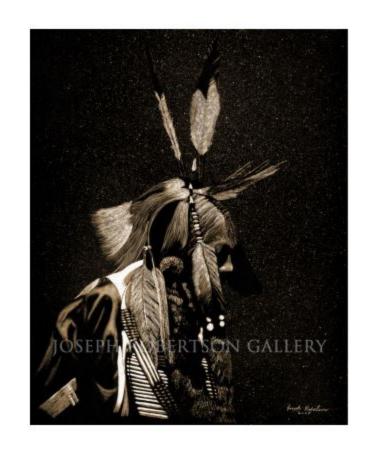

# **GRASS FLATTENING DANCE**

Name: GRASS FLATTENING DANCE

Code: GDSB

Year Etched: 2002

Limited Edition Open or Open Run:

Sizes and Origi Available Prints Med

Sizes and Original 8x10 SOLD

Small