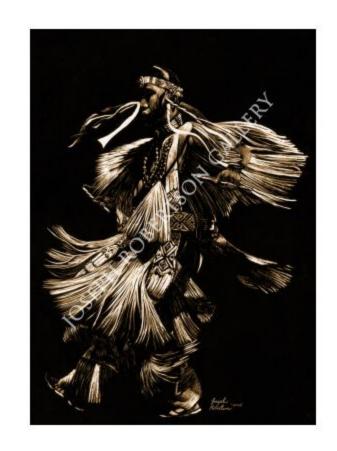

# **GRASS FLATTENING DANCE**

Name: GRASS FLATTENING DANCE

Code: GDSB

Year Etched: 2002

Limited Edition Open or Open Run:

Sizes and Origi Available Prints Med

Sizes and Original 8x10 SOLD

Small