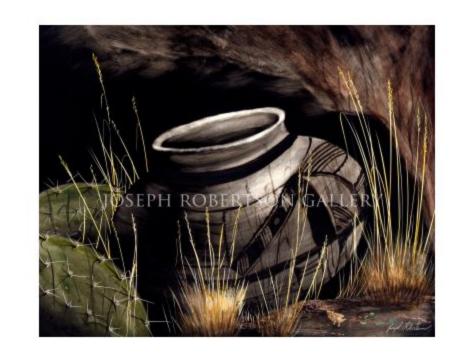

# **ANASAZI POT**

Name: ANASAZI POT

Code: APOT

Year Etched: 2010

Limited Edition Open or Open Run:

**Available Prints** 

Sizes and Original 11x14 SOLD

Large

Med

Small